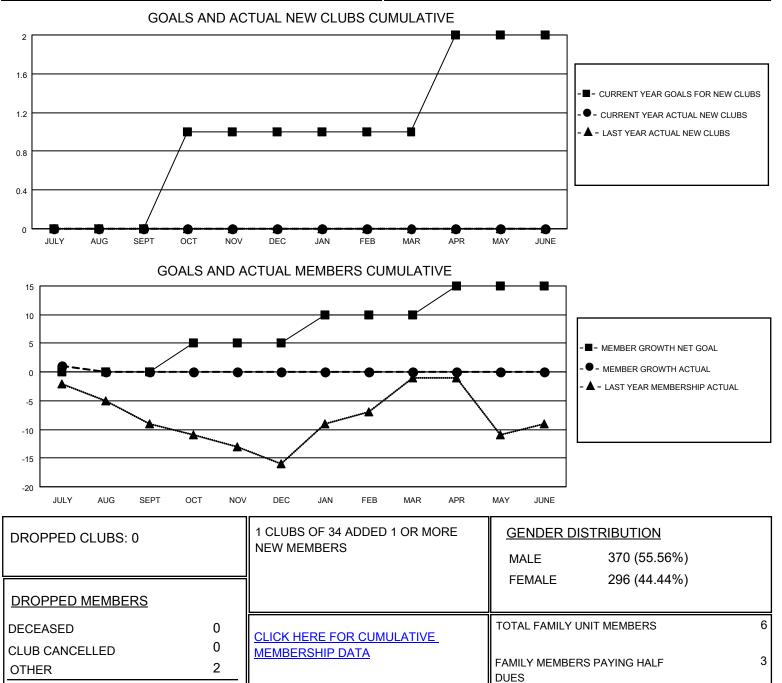

## LOCATION LITHUANIA

District 131

Results as of: 7/31/2020

| Clubs                 |               |           |               | Members               |                         |                         |                                                    |
|-----------------------|---------------|-----------|---------------|-----------------------|-------------------------|-------------------------|----------------------------------------------------|
| RESULTS FOR 2020-2021 |               |           |               | RESULTS FOR 2020-2021 |                         |                         |                                                    |
| QUARTER               | NEW CLUB GOAL | NEW CLUBS | DROPPED CLUBS | QUARTER               | MBER GROWTH NET<br>GOAL | MEMBER GROWTH<br>ACTUAL | DROPPED<br>MEMBERS ACTUAL<br>(including transfers) |
| JULY/AUG/SEPT         | 0             | 0         | 0             | JULY/AUG/SEPT         | 0                       | 3                       | 2                                                  |
| OCT/NOV/DEC           | 1             | 0         | 0             | OCT/NOV/DEC           | 5                       | 0                       | 0                                                  |
| JAN/FEB/MAR           | 0             | 0         | 0             | JAN/FEB/MAR           | 5                       | 0                       | 0                                                  |
| APR/MAY/JUNE          | 1             | 0         | 0             | APR/MAY/JUNE          | 5                       | 0                       | 0                                                  |